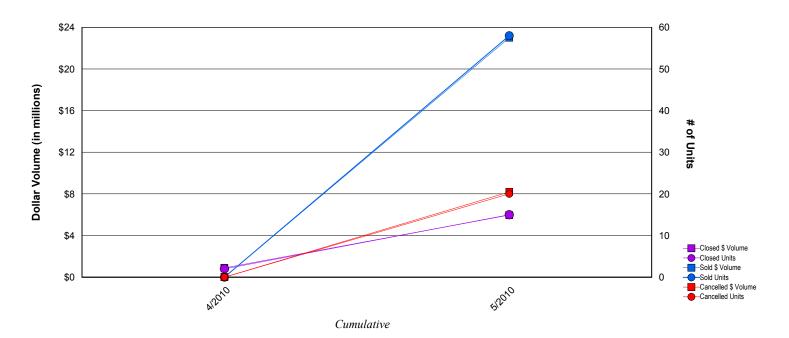

## CMS Condo Transaction Volume

|                  |       |           |           |           |        |           | Cumulative |           |           |           |        |           |
|------------------|-------|-----------|-----------|-----------|--------|-----------|------------|-----------|-----------|-----------|--------|-----------|
|                  | Sold  |           | Cancelled |           | Closed |           | Sold       |           | Cancelled |           | Closed |           |
|                  | Units | \$ Volume | Units     | \$ Volume | Units  | \$ Volume | Units      | \$ Volume | Units     | \$ Volume | Units  | \$ Volume |
| April 2010       | 0     | \$0.00    | 0         | \$0.00    | 2      | \$0.89    | 0          | \$0.00    | 0         | \$0.00    | 2      | \$0.89    |
| May 2010         | 58    | \$23.00   | 20        | \$8.20    | 13     | \$5.08    | 58         | \$23.00   | 20        | \$8.20    | 15     | \$5.97    |
| Overall Total:   | 58    | \$23.00   | 20        | \$8.20    | 15     | \$5.97    | 58         | \$23.00   | 20        | \$8.20    | 15     | \$5.97    |
| Monthly Average: | 29.0  | \$11.50   | 10.0      | \$4.10    | 7.5    | \$2.98    |            |           |           |           |        |           |